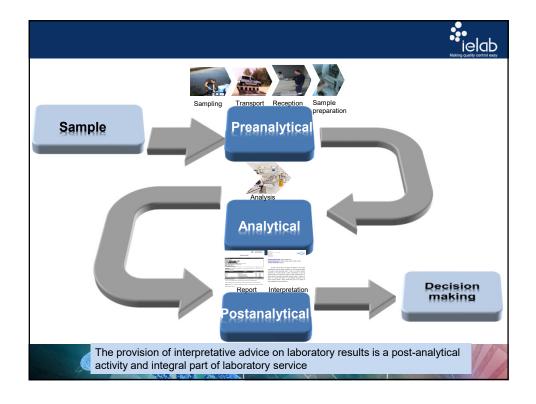

|                                     |                                  |  |















## **Interpretative PT schemes** elab Scope of assessment: · No measurement is involved · Simulated reports or clinical cases · Samples with clinical information Participants: · Complementary to analytical PTS and would be aimed at individual assessement rather than laboratory asessement **Distribution:** Web-based presentation or sample distribution . ٠ Deadline. Common a word or character limit. • Questionnaries • There is no agreement on no. cases per round or frequency of distribution (10 cases/year can be considered a mínimum and 24 cases/year a maximum



|          | der A                    |                                                                                                        |
|----------|--------------------------|--------------------------------------